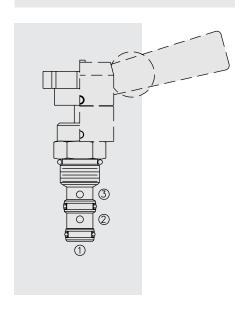

#### **DIMENSIONS**

### **MATERIALS**

Cartridge: Weight: 0.12 kg. (0.27 lbs.)
Steel with hardened work surfaces.
Zinc-plated exposed surfaces.
Buna N O-rings and Fluorocarbon back-ups standard.

Standard Ported Body: Weight: 0.27 kg. (0.60 lbs.) Anodized highstrength 6061 T6 aluminum alloy, rated to 207 bar (3000 psi). Ductile iron bodies available; dimensions may differ. See page 8.010.1