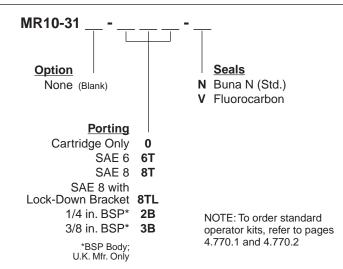

tion; See page 4.990.1 for lock-down bracket installation.

**Cavity:** VC10-3; See page 9.110.1

Cavity Tool: CT10-3XX; See page 8.600.1 Seal Kit: SK10-3X-MM; See page 8.650.1 Lock-Down Bracket Kit: Part Number 5399000



## MR10-31

#### **DIMENSIONS**



### **MATERIALS**

Cartridge: Weight: 0.12 kg. (0.27 lbs.)
Steel with hardened work surfaces.
Zinc-plated exposed surfaces.
Buna N O-rings and Fluorocarbon back-ups standard.

Standard Ported Body: Weight: 0.27 kg. (0.60 lbs.) Anodized highstrength 6061 T6 aluminum alloy, rated to 207 bar (3000 psi). Ductile iron bodies available; dimensions may differ. See page 8.010.1

Lever-Type Handle: (Sold Separately)
Weight: 0.18 kg. (0.38 lbs.) Steel with
hardened work surfaces. Zinc-plated
exposed surfaces. Plastic lever arm.

## **TO ORDER**