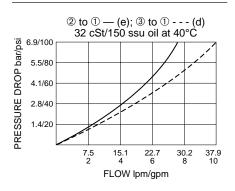

## PERFORMANCE (Cartridge Only)

#### **RATINGS**

Operating Pressure: 240 bar (3500 psi)
Max. Flow: See Performance Chart

Internal Leakage: 164 cc/min. (10 cu. in./min.) at 240 bar (3500 psi)

Temperature: -40 to 120°C with standard Buna N seals