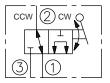

#### **USASI/ISO:**

#### **OPERATION**

Rotation of 90°, 2-position. In extreme counterclockwise position, ports 1 and 2 are open while port 3 is closed. In extreme clockwise position, ports 1 and 3 are open while port 2 is closed. All ports are closed in transition.