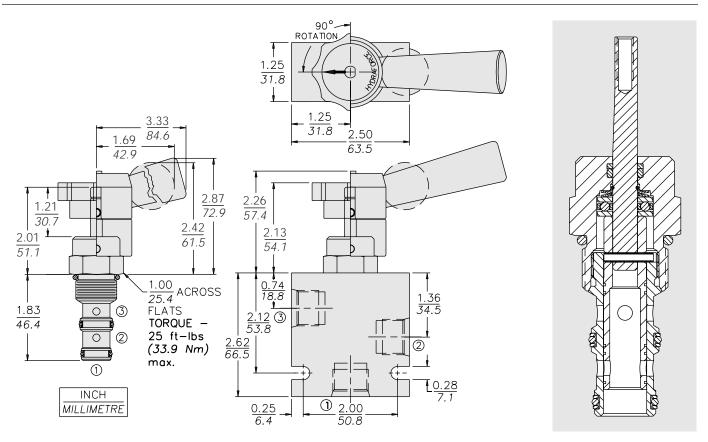

#### **DIMENSIONS**

#### **OPERATION**

Rotation of 90°, 2-position. In extreme counterclockwise position, ports 1 and 2 are open while port 3 is closed. In extreme clockwise position, ports 1 and 3 are open while port 2 is closed. All ports are closed in transition.

**Installation:** No position restrictions; See page 9.020.1 See page 4.990.2 for operator handles/knobs installation; See page 4.990.1 for lock-down bracket installation.

**Cavity:** VC10-3; See page 9.110.1

Cavity Tool: CT10-3XX; See page 8.600.1 Seal Kit: SK10-3X-MM; See page 8.650.1 Lock-Down Bracket Kit: Part Number 5399000