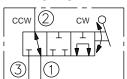

#### TRANSITION:

#### **OPERATION**

Rotation of 90°, 2-position. In extreme counterclockwise position, ports 1 and 2 are open while port 3 is closed. In extreme clockwise position, ports 1 and 3 are open while port 2 is closed. All ports are closed in transition.